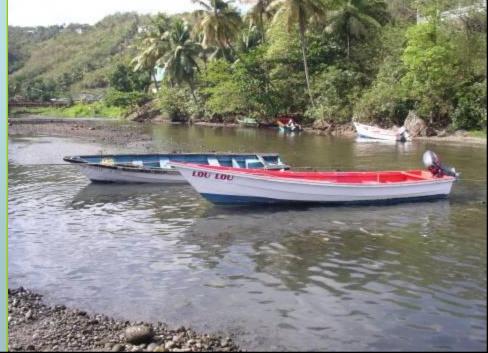

The river mouth has an accreting bar that public works agencies occasionally remove, but have not done so recently. Boats have to be walked or poled through the river mouth, and cannot be safely put to sea when the waves are breaking across the bar.

Wooden boats of various designs, but mainly canoes, are being replaced by GRP pirogues when possible. A boat-building tradition may be lost. Non-fishing boat owners can afford GRP. Good fish catches are said to drive the local flows of cash in the small town.