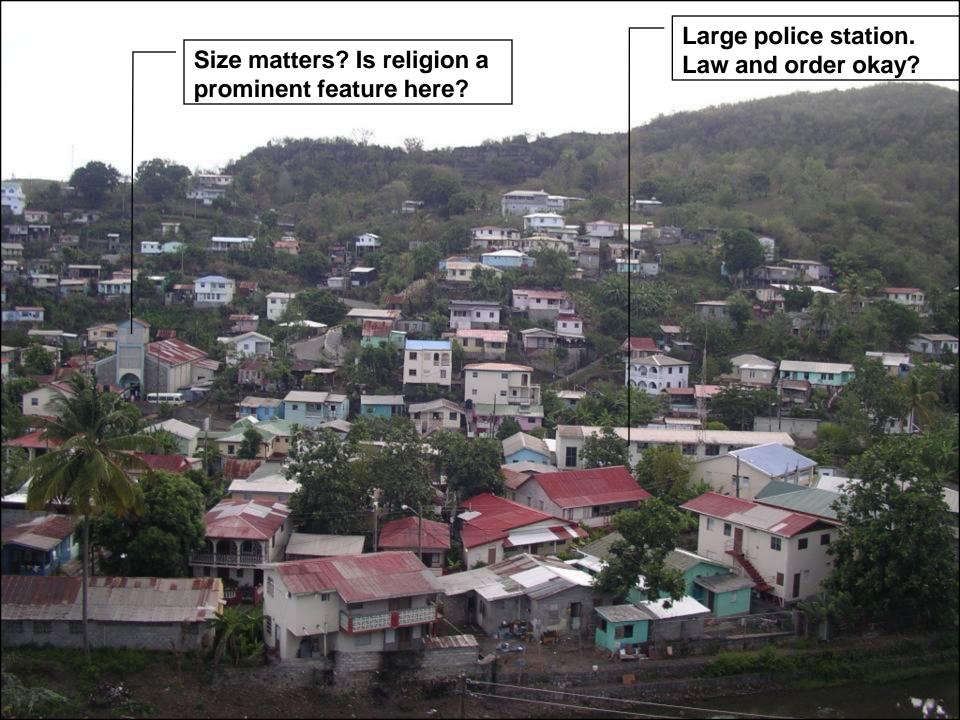

## **Educational resources:**

The infant school and primary school. The nearest secondary school is in Soufriere. Some commute to Castries. There is also a library.

Religion and rum: The main denominations are Roman Catholic and Seven Day Adventist. The number of places of worship is slightly less than the number of rum shops, bars and discos.