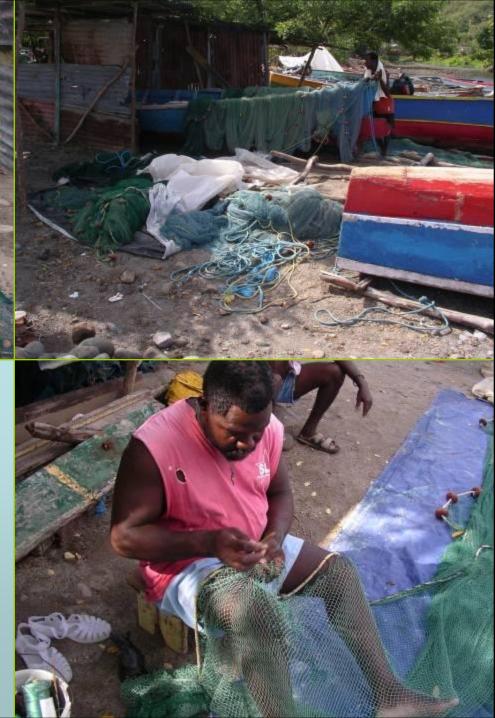

With nets as the main fishing gear, and with so many nets around, net making and mending are useful skills. There are maybe 100 fishers, mostly full-time, and the number is increasing as young men want to make fast money to spend fast.

Wooden boats of various designs, but mainly canoes, are being replaced by GRP pirogues when possible. A boat-building tradition may be lost. Non-fishing boat owners can afford GRP. Good fish catches are said to drive the local flows of cash in the small town.