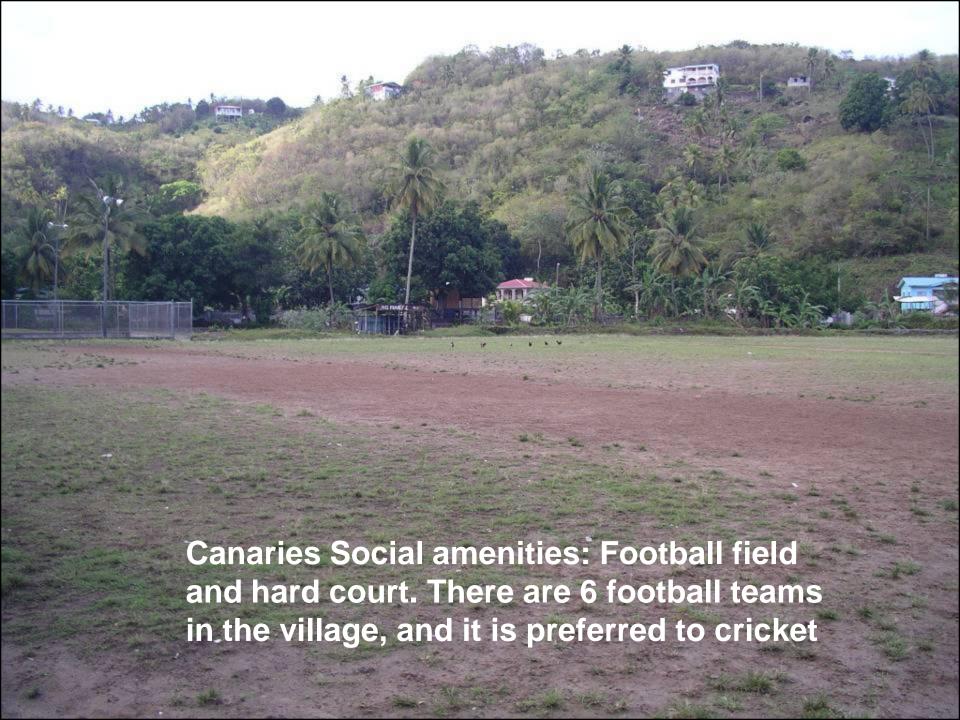

## **Educational resources:**

The infant school and primary school. The nearest secondary school is in Soufriere. Some commute to Castries. There is also a library.

Religion and rum: The main denominations are Roman Catholic and Seven Day Adventist. The number of places of worship is slightly less than the number of rum shops, bars and discos.