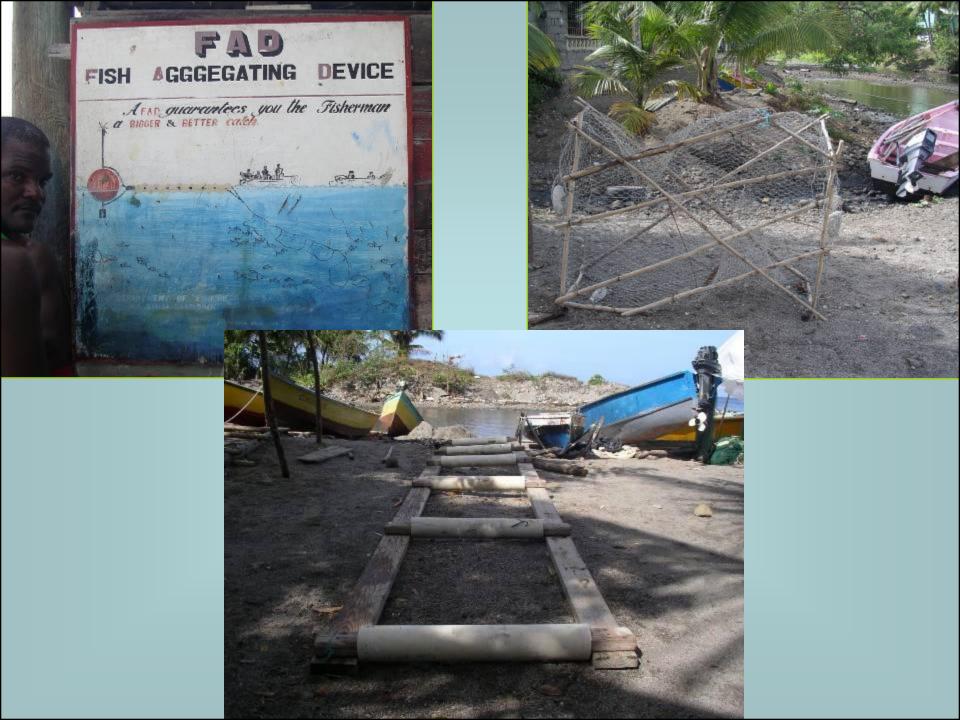

With nets as the main fishing gear, and with so many nets around, net making and mending are useful skills. There are maybe 100 fishers, mostly full-time, and the number is increasing as young men want to make fast money to spend fast.