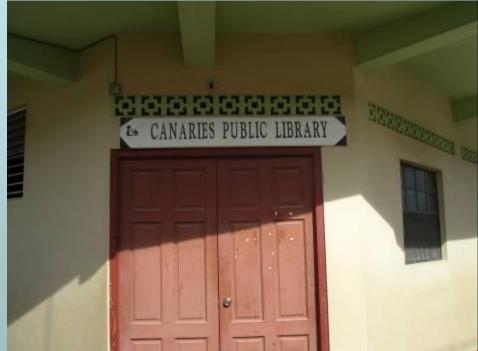

## **Educational resources:**

The infant school and primary school. The nearest secondary school is in Soufriere. Some commute to Castries. There is also a library.

Religion and rum: The main denominations are Roman Catholic and Seven Day Adventist. The number of places of worship is slightly less than the number of rum shops, bars and discos.