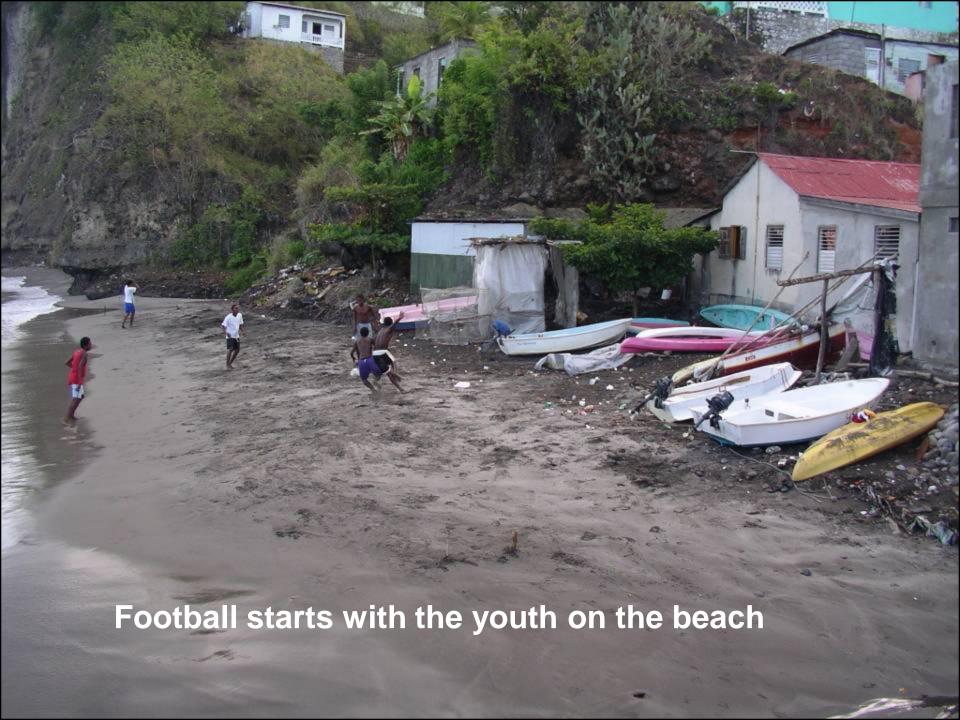

## A quick look at Canaries early on Sunday morning

(With not much on marine resources)

Are first impressions correct?