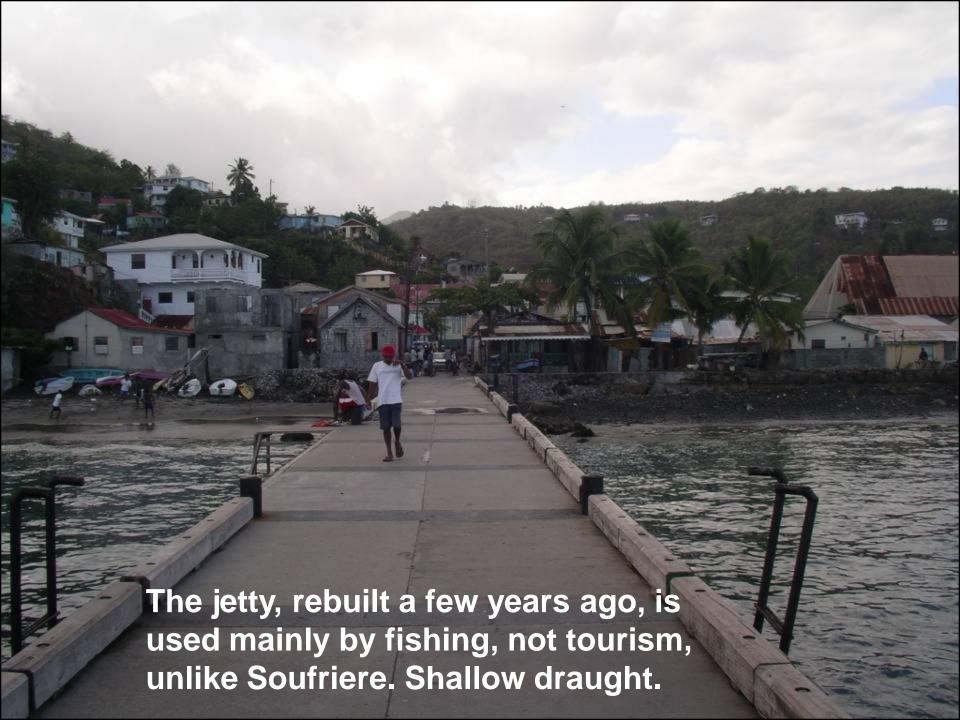

The river mouth has an accreting bar that public works agencies occasionally remove, but have not done so recently. Boats have to be walked or poled through the river mouth, and cannot be safely put to sea when the waves are breaking across the bar.