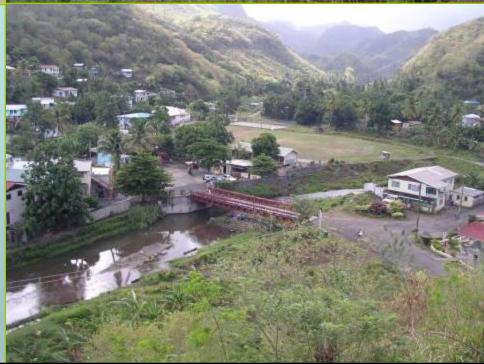

## A quick look at Canaries early on Sunday morning

(With not much on marine resources)

Are first impressions correct?

The river mouth has an accreting bar that public works agencies occasionally remove, but have not done so recently. Boats have to be walked or poled through the river mouth, and cannot be safely put to sea when the waves are breaking across the bar.