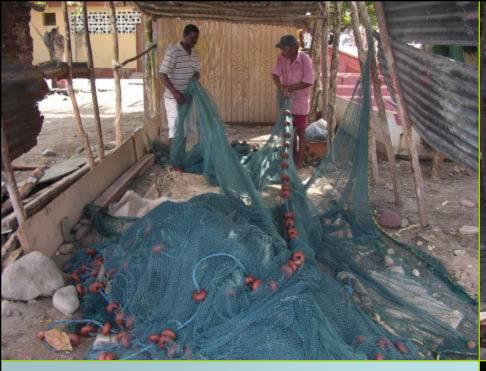

With nets as the main fishing gear, and with so many nets around, net making and mending are useful skills. There are maybe 100 fishers, mostly full-time, and the number is increasing as young men want to make fast money to spend fast.