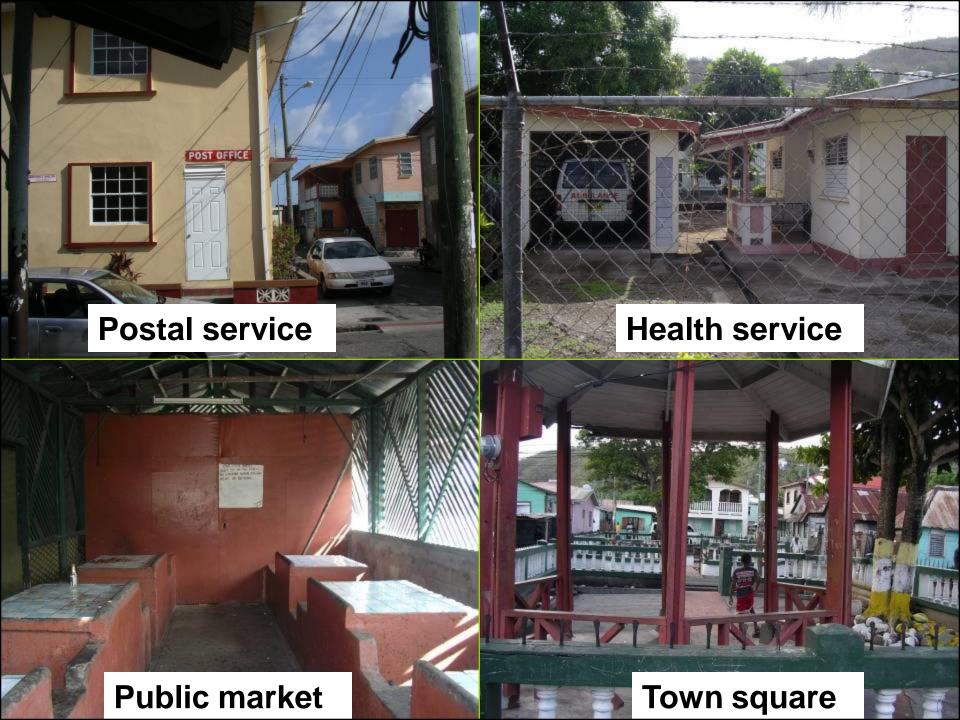

large economic activity.

do so. There is little

What are some of the watershed issues that impact upon coastal uses and abuses here?

People still wash their clothes etc. in the river.

Construction: New homes are mainly replacement infill. But there is expansion onto the valley sides by residents and new-comers. Not much into the valley, and a river runs through it.