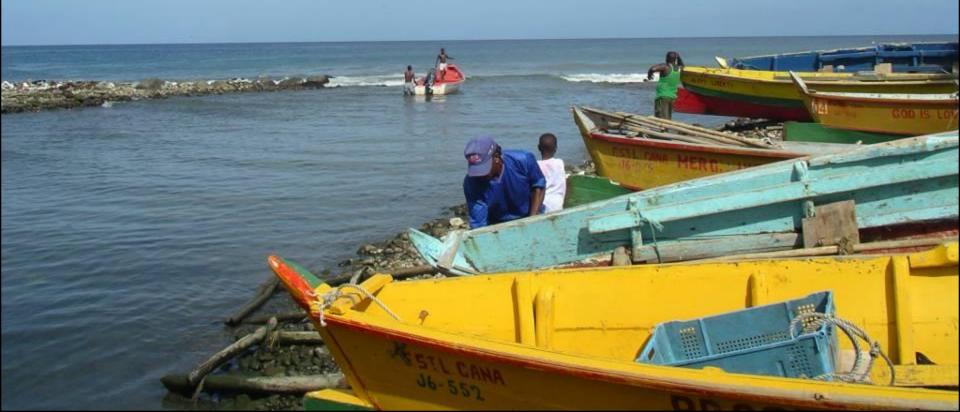

Wooden boats of various designs, but mainly canoes, are being replaced by GRP pirogues when possible. A boat-building tradition may be lost. Non-fishing boat owners can afford GRP. Good fish catches are said to drive the local flows of cash in the small town.