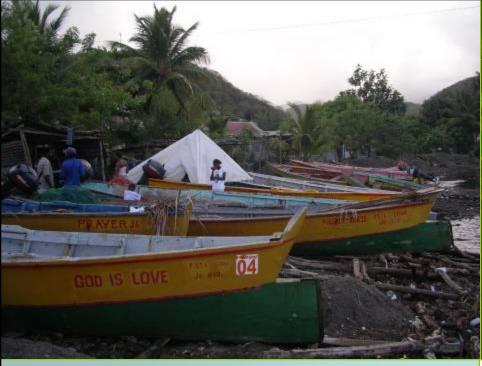

The river mouth has an accreting bar that public works agencies occasionally remove, but have not done so recently. Boats have to be walked or poled through the river mouth, and cannot be safely put to sea when the waves are breaking across the bar.

Wooden boats of various designs, but mainly canoes, are being replaced by GRP pirogues when possible. A boat-building tradition may be lost. Non-fishing boat owners can afford GRP. Good fish catches are said to drive the local flows of cash in the small town.